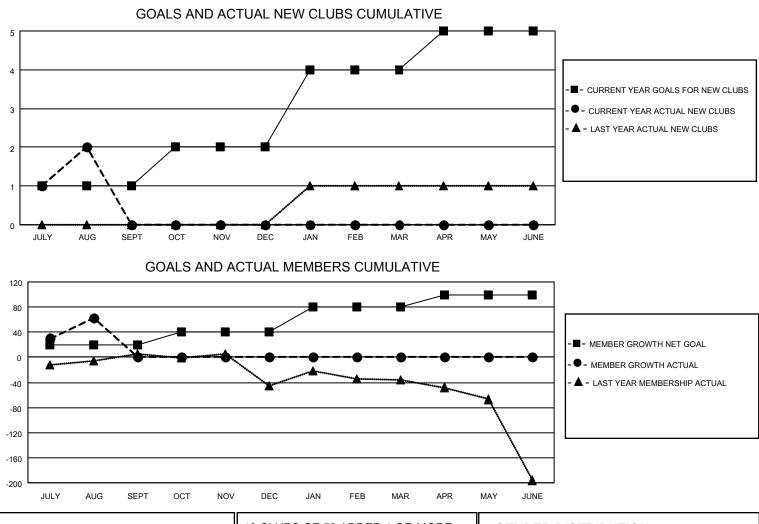

## LOCATION CALIFORNIA

District 4 L6

Results as of: 8/31/2020

| Clubs                 |               |           |               | Members               |                       |                         |                                                    |  |
|-----------------------|---------------|-----------|---------------|-----------------------|-----------------------|-------------------------|----------------------------------------------------|--|
| RESULTS FOR 2020-2021 |               |           |               | RESULTS FOR 2020-2021 |                       |                         |                                                    |  |
| QUARTER               | NEW CLUB GOAL | NEW CLUBS | DROPPED CLUBS | QUARTER MEMB          | ER GROWTH NET<br>GOAL | MEMBER GROWTH<br>ACTUAL | DROPPED<br>MEMBERS ACTUAL<br>(including transfers) |  |
| JULY/AUG/SEPT         | 1             | 2         | 0             | JULY/AUG/SEPT         | 20                    | 123                     | 56                                                 |  |
| OCT/NOV/DEC           | 1             | 0         | 0             | OCT/NOV/DEC           | 20                    | 0                       | 0                                                  |  |
| JAN/FEB/MAR           | 2             | 0         | 0             | JAN/FEB/MAR           | 40                    | 0                       | 0                                                  |  |
| APR/MAY/JUNE          | 1             | 0         | 0             | APR/MAY/JUNE          | 20                    | 0                       | 0                                                  |  |